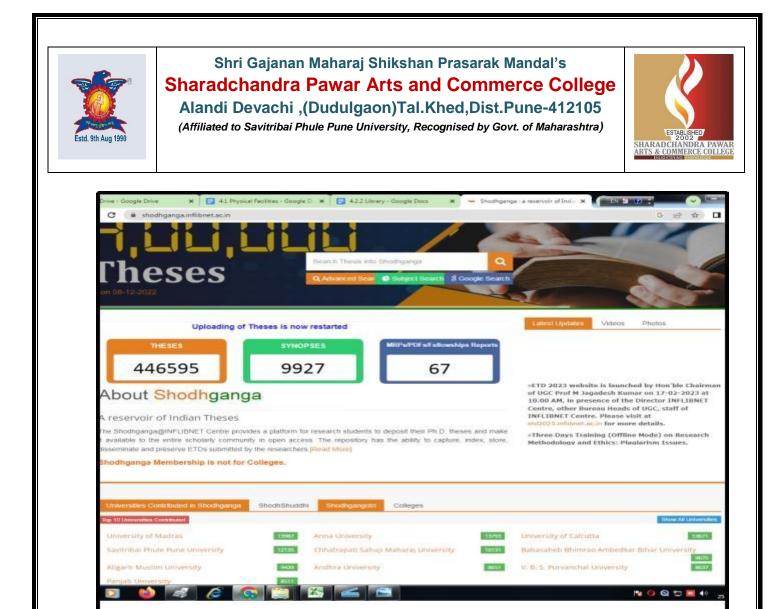

# 4.2.1. Library is automated using Integrated Library Management System (ILMS).

| Sr.No | Description                                 | Page No |
|-------|---------------------------------------------|---------|
| 01    | ILMS-Library Manager (VM Edulife) Snap Shot | 3-15    |
| 02    | Invoice -VM Edulife                         | 16      |
| \03   | Delnet -Letter,Membership                   | 17-23   |
| 04    | Jaykar Library -SPPU Membership             | 24-28   |
| 05    | NPTEL                                       | 29      |
| 06    | WEB-OPAC                                    | 30-32   |
| 07    | Library E-access Detail                     | 33-38   |
| 08    | Purchase Bills (Books)                      | 39-46   |