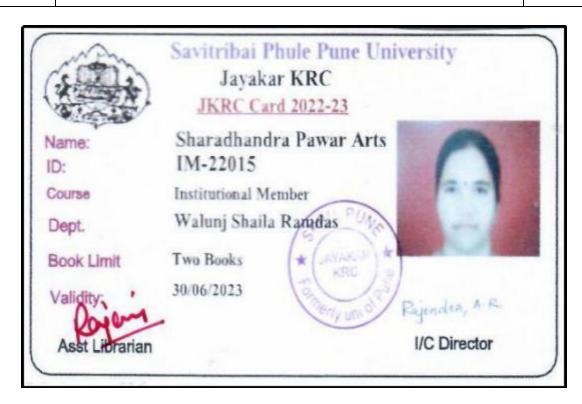

for Corporate companies Fee for new members Rs.2000/- per year and Deposit Rs.10,000/-.
- 10. For Renewal, Membership Fees Rs.1000/-should be paid every year for affiliated colleges and for corporate Rs.2000/- every year. 11. Both the Demand Draft should be drawn separately.
- 12 Demand Draft should be drawn in favour of Finance and Accounts Officer, Savitribai Phule Pune University Payable at Pune.

We have read the rules of the library and we will abide by these rules.

Dozal PRINCIPAL ndra Pawar Arts & Comme Dudulgeon (Alandi), Pune Sharadcha

-il (Signature of the Authorized Person) Seal of Institution / College Librarlan Sharadchandre Pawar Arts & Commerce College, Alandi (D.) Pune



PRINCIPAL



(Affiliated to Savitribai Phule Pune University, Recognised by Govt. of Maharashtra)





## Jaykar Library I-Card



PRINCIPAN



Gat. No.76,Vilasrao Tambe Educational Campus, Dudulgaon (Alandi ) 412105 Pone Maharashtra

Convensiional

We nominate <<=>>>>> as the single point of Contact (SPOC), whose details are as follows: Mrs. Shaila Walunj Librarian Library walunjshaila4@gmail.com 7666545264

COLL PRE ONICE

Web : www.s Email

COLLEG

space.in Web : www.spacc.in Email : spacc.dudulgaon@gmail.com

to(Universit): Institution typ

City : State:

Same: Designation: Department: Email ID: Contact No: Warm regards Thank you.

Dudulg

Institution address: Pincode

College Off.: Gat. No. 76, gaon. (Alandi), Dist. Pune 412105 🕿: 020 - 20280149

**NPTEL Membership Request Letter** 

| Der | /ac | ni | // |  |
|-----|-----|----|----|--|
|     |     |    |    |  |
|     |     |    |