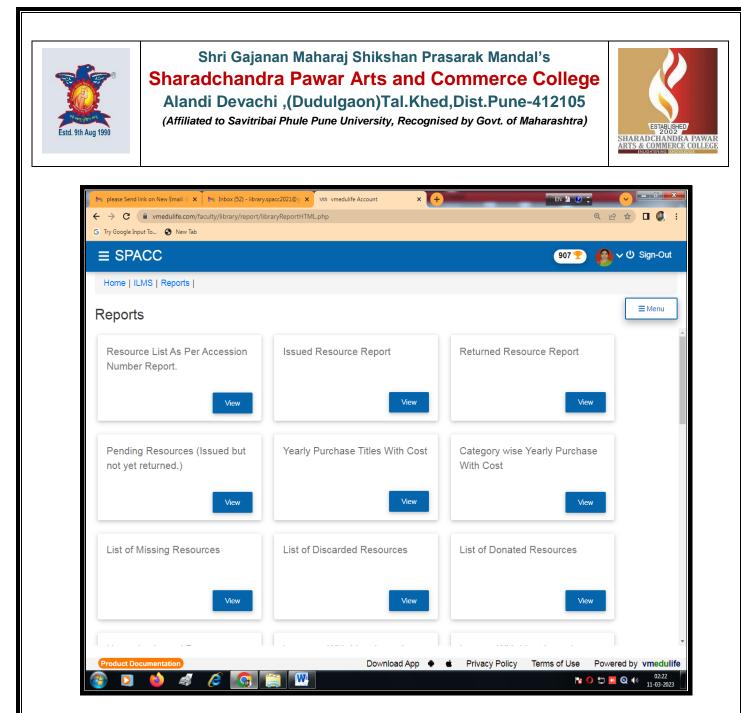

|                      | 1<br>1<br>0         |                                                 |
| 2            |          | UGC (NET/JRF-SLET) Bhugol (prashn-II/III)                                                                      |                   | 1                         | 1                    | 1                   | c² û +                                          |
| 2            |          | UGC (NET/JRF-SLET) Bhugol (prashn-II/III)<br>Set -net Margadashak Paper -I                                     |                   | 0                         | 0                    | 0                   | 2 û +<br>2 û +                                  |

**Resource Category** 



PRINTIPAR

Sharadchandra Pawar Arts & Commerce College Dudulgaon (Alandi), Pune





#### **Reports**



RINUTER Sharadchandra Pawar Arts & Commerce College Dudulgaon (Alandi), Pune



(Affiliated to Savitribai Phule Pune University, Recognised by Govt. of Maharashtra)



| VI                      | medulife                                                   | vmedulife Private L<br>EFC Business Center, Phase I, R<br>IT Park<br>Pune Maharashtra 411057<br>India<br>GSTIN 27AAECV5149A12H |                |                                            | AX IN           | VOICE       |
|-------------------------|------------------------------------------------------------|--------------------------------------------------------------------------------------------------------------------------------|----------------|--------------------------------------------|-----------------|-