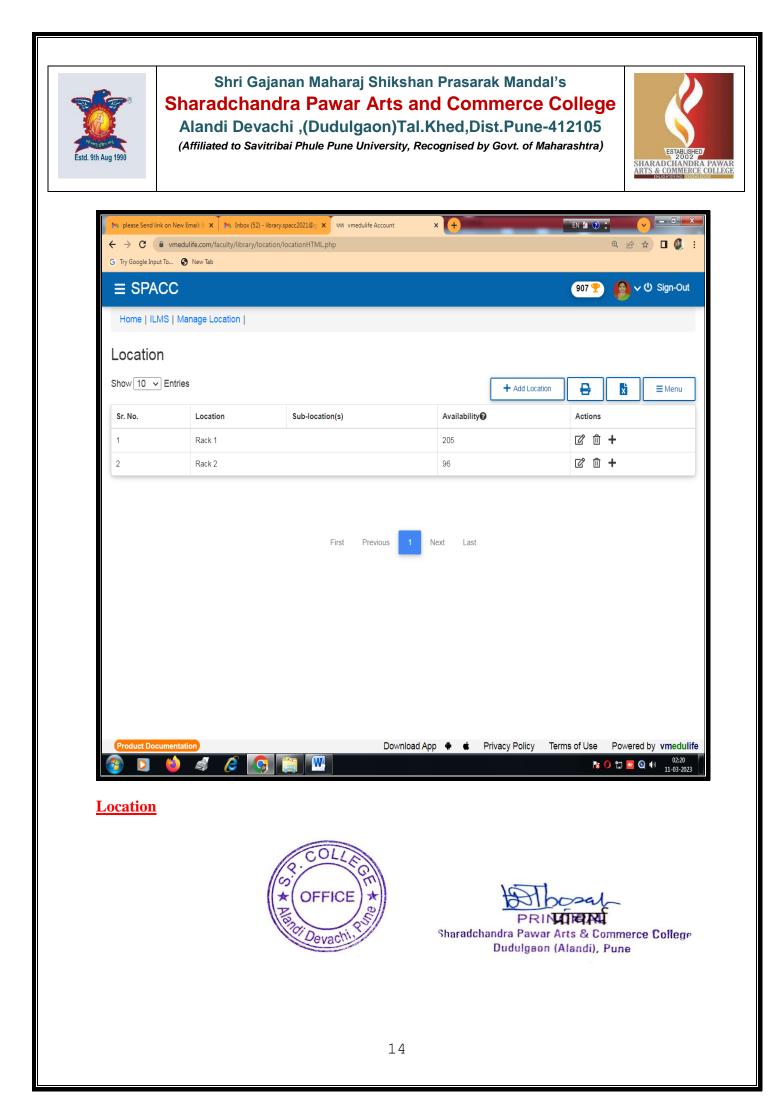

|                      | 1<br>1<br>0         |                                                 |
| 2            |          | UGC (NET/JRF-SLET) Bhugol (prashn-II/III)                                                                      |                   | 1                         | 1                    | 1                   | c² û +                                          |
| 2            |          | UGC (NET/JRF-SLET) Bhugol (prashn-II/III)<br>Set -net Margadashak Paper -I                                     |                   | 0                         | 0                    | 0                   | 2 û +<br>2 û +                                  |

**Resource Category** 



PRINTIPAR

Sharadchandra Pawar Arts & Commerce College Dudulgaon (Alandi), Pune





#### **Reports**



RINUTER Sharadchandra Pawar Arts & Commerce College Dudulgaon (Alandi), Pune



(Affiliated to Savitribai Phule Pune University, Recognised by Govt. of Maharashtra)



| VI                      | medulife                                                   | vmedulife Private L<br>EFC Business Center, Phase I, R<br>IT Park<br>Pune Maharashtra 411057<br>India<br>GSTIN 27AAECV5149A12H |                |                                            | AX IN           | VOICE       |
|-------------------------|------------------------------------------------------------|--------------------------------------------------------------------------------------------------------------------------------|----------------|--------------------------------------------|-----------------