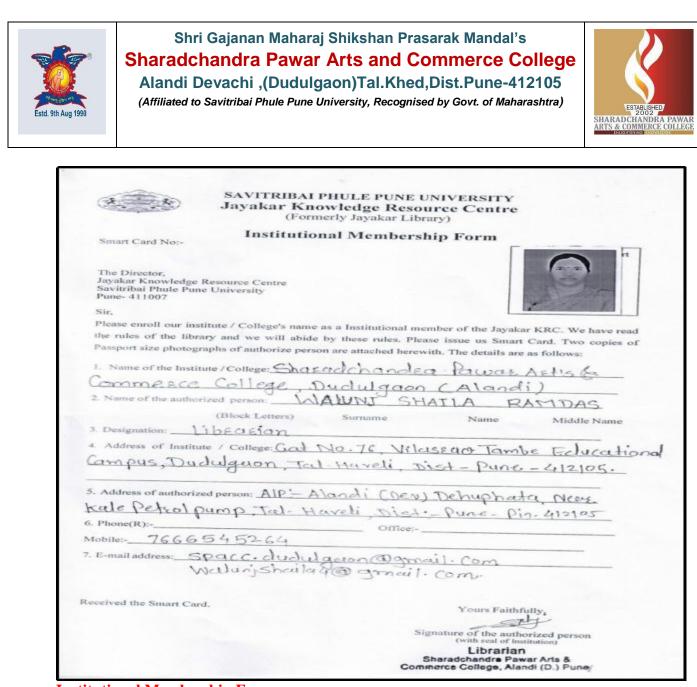

# 4.2.1. Library is automated using Integrated Library Management System (ILMS).

| Sr.No | Description                                 | Page No |
|-------|---------------------------------------------|---------|
| 01    | ILMS-Library Manager (VM Edulife) Snap Shot | 3-15    |
| 02    | Invoice -VM Edulife                         | 16      |
| \03   | Delnet -Letter,Membership                   | 17-23   |
| 04    | Jaykar Library -SPPU Membership             | 24-28   |
| 05    | NPTEL                                       | 29      |
| 06    | WEB-OPAC                                    | 30-32   |
| 07    | Library E-access Detail                     | 33-38   |
| 08    | Purchase Bills (Books)                      | 39-46   |