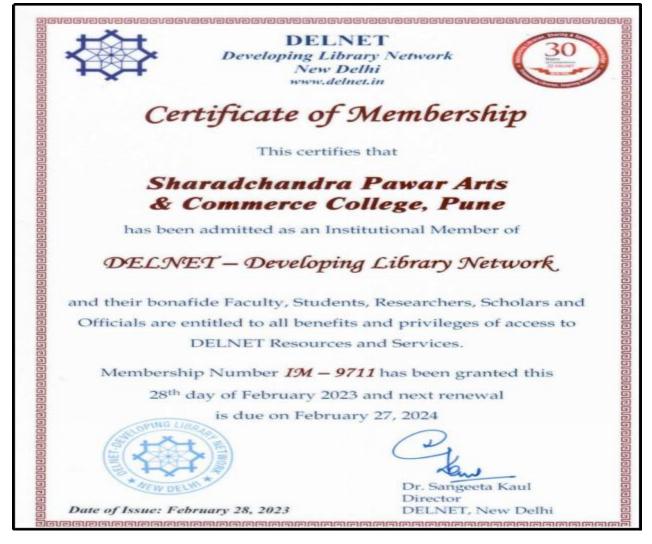

# 4.2.1. Library is automated using Integrated Library Management System (ILMS).

| Sr.No | Description                                 | Page No |
|-------|---------------------------------------------|---------|
| 01    | ILMS-Library Manager (VM Edulife) Snap Shot | 3-15    |
| 02    | Invoice -VM Edulife                         | 16      |
| \03   | Delnet -Letter,Membership                   | 17-23   |
| 04    | Jaykar Library -SPPU Membership             | 24-28   |
| 05    | NPTEL                                       | 29      |
| 06    | WEB-OPAC                                    | 30-32   |
| 07    | Library E-access Detail                     | 33-38   |
| 08    | Purchase Bills (Books)                      | 39-46   |